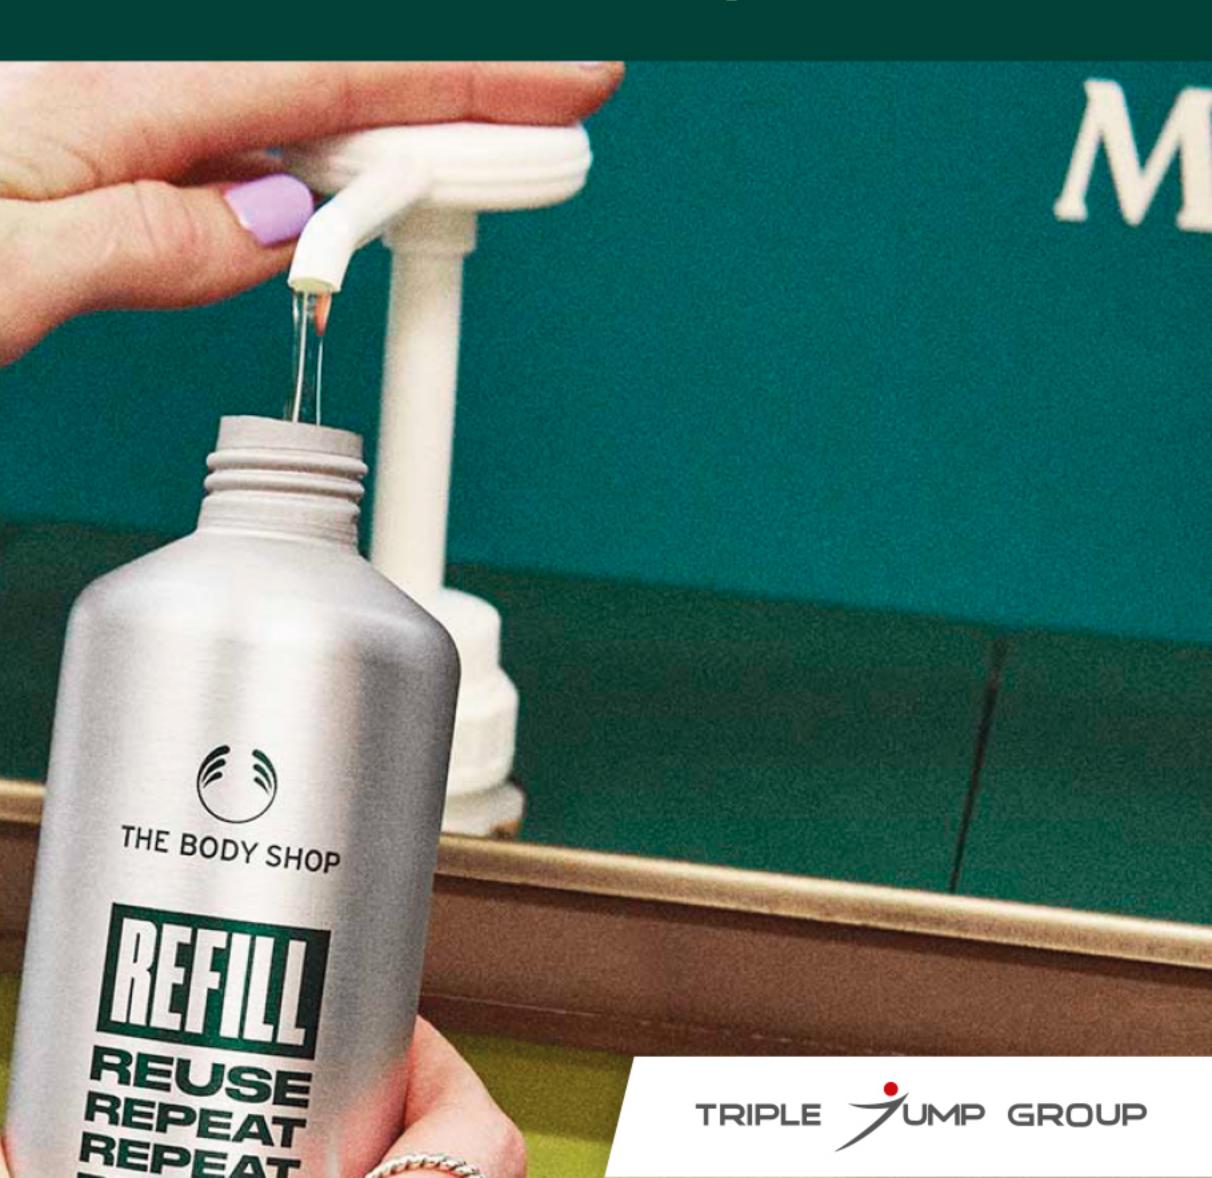

# **RETURN.RECYCLE.REPEAT**

The Body Shop recycling scheme is helping us reduce waste within the beauty industry. Our customers can bring any beauty packaging into store. They pop them into one of our Return, Recycle, Repeat bins and we do the rest. And in order to additionally motivate and reward our customers for taking care of the planet, we give them a 60ml shower gel gift when they bring 5 empty packages.

# THE BODY SHOP REFILL REVOLUTION

The Body Shop is committed to being the most sustainable business it can be. While the brand moves towards its long-term goals for creating zero waste packaging, it's constantly making sure more and more of its packaging is made from plant-based and recycled materials, sourced in a way that drives positive social change. To drive positive change, The Body Shop wants to inspire and empower individuals all over the world to change the way they consume beauty products. They want to call out eco-activists to join their refill revolution and make refill part of their new, more sustainable beauty lifestyle.

In Serbia, we have 7 Refill stations.

By making the simple switch to refill, together we could save over 25 tonnes of plastic every year.