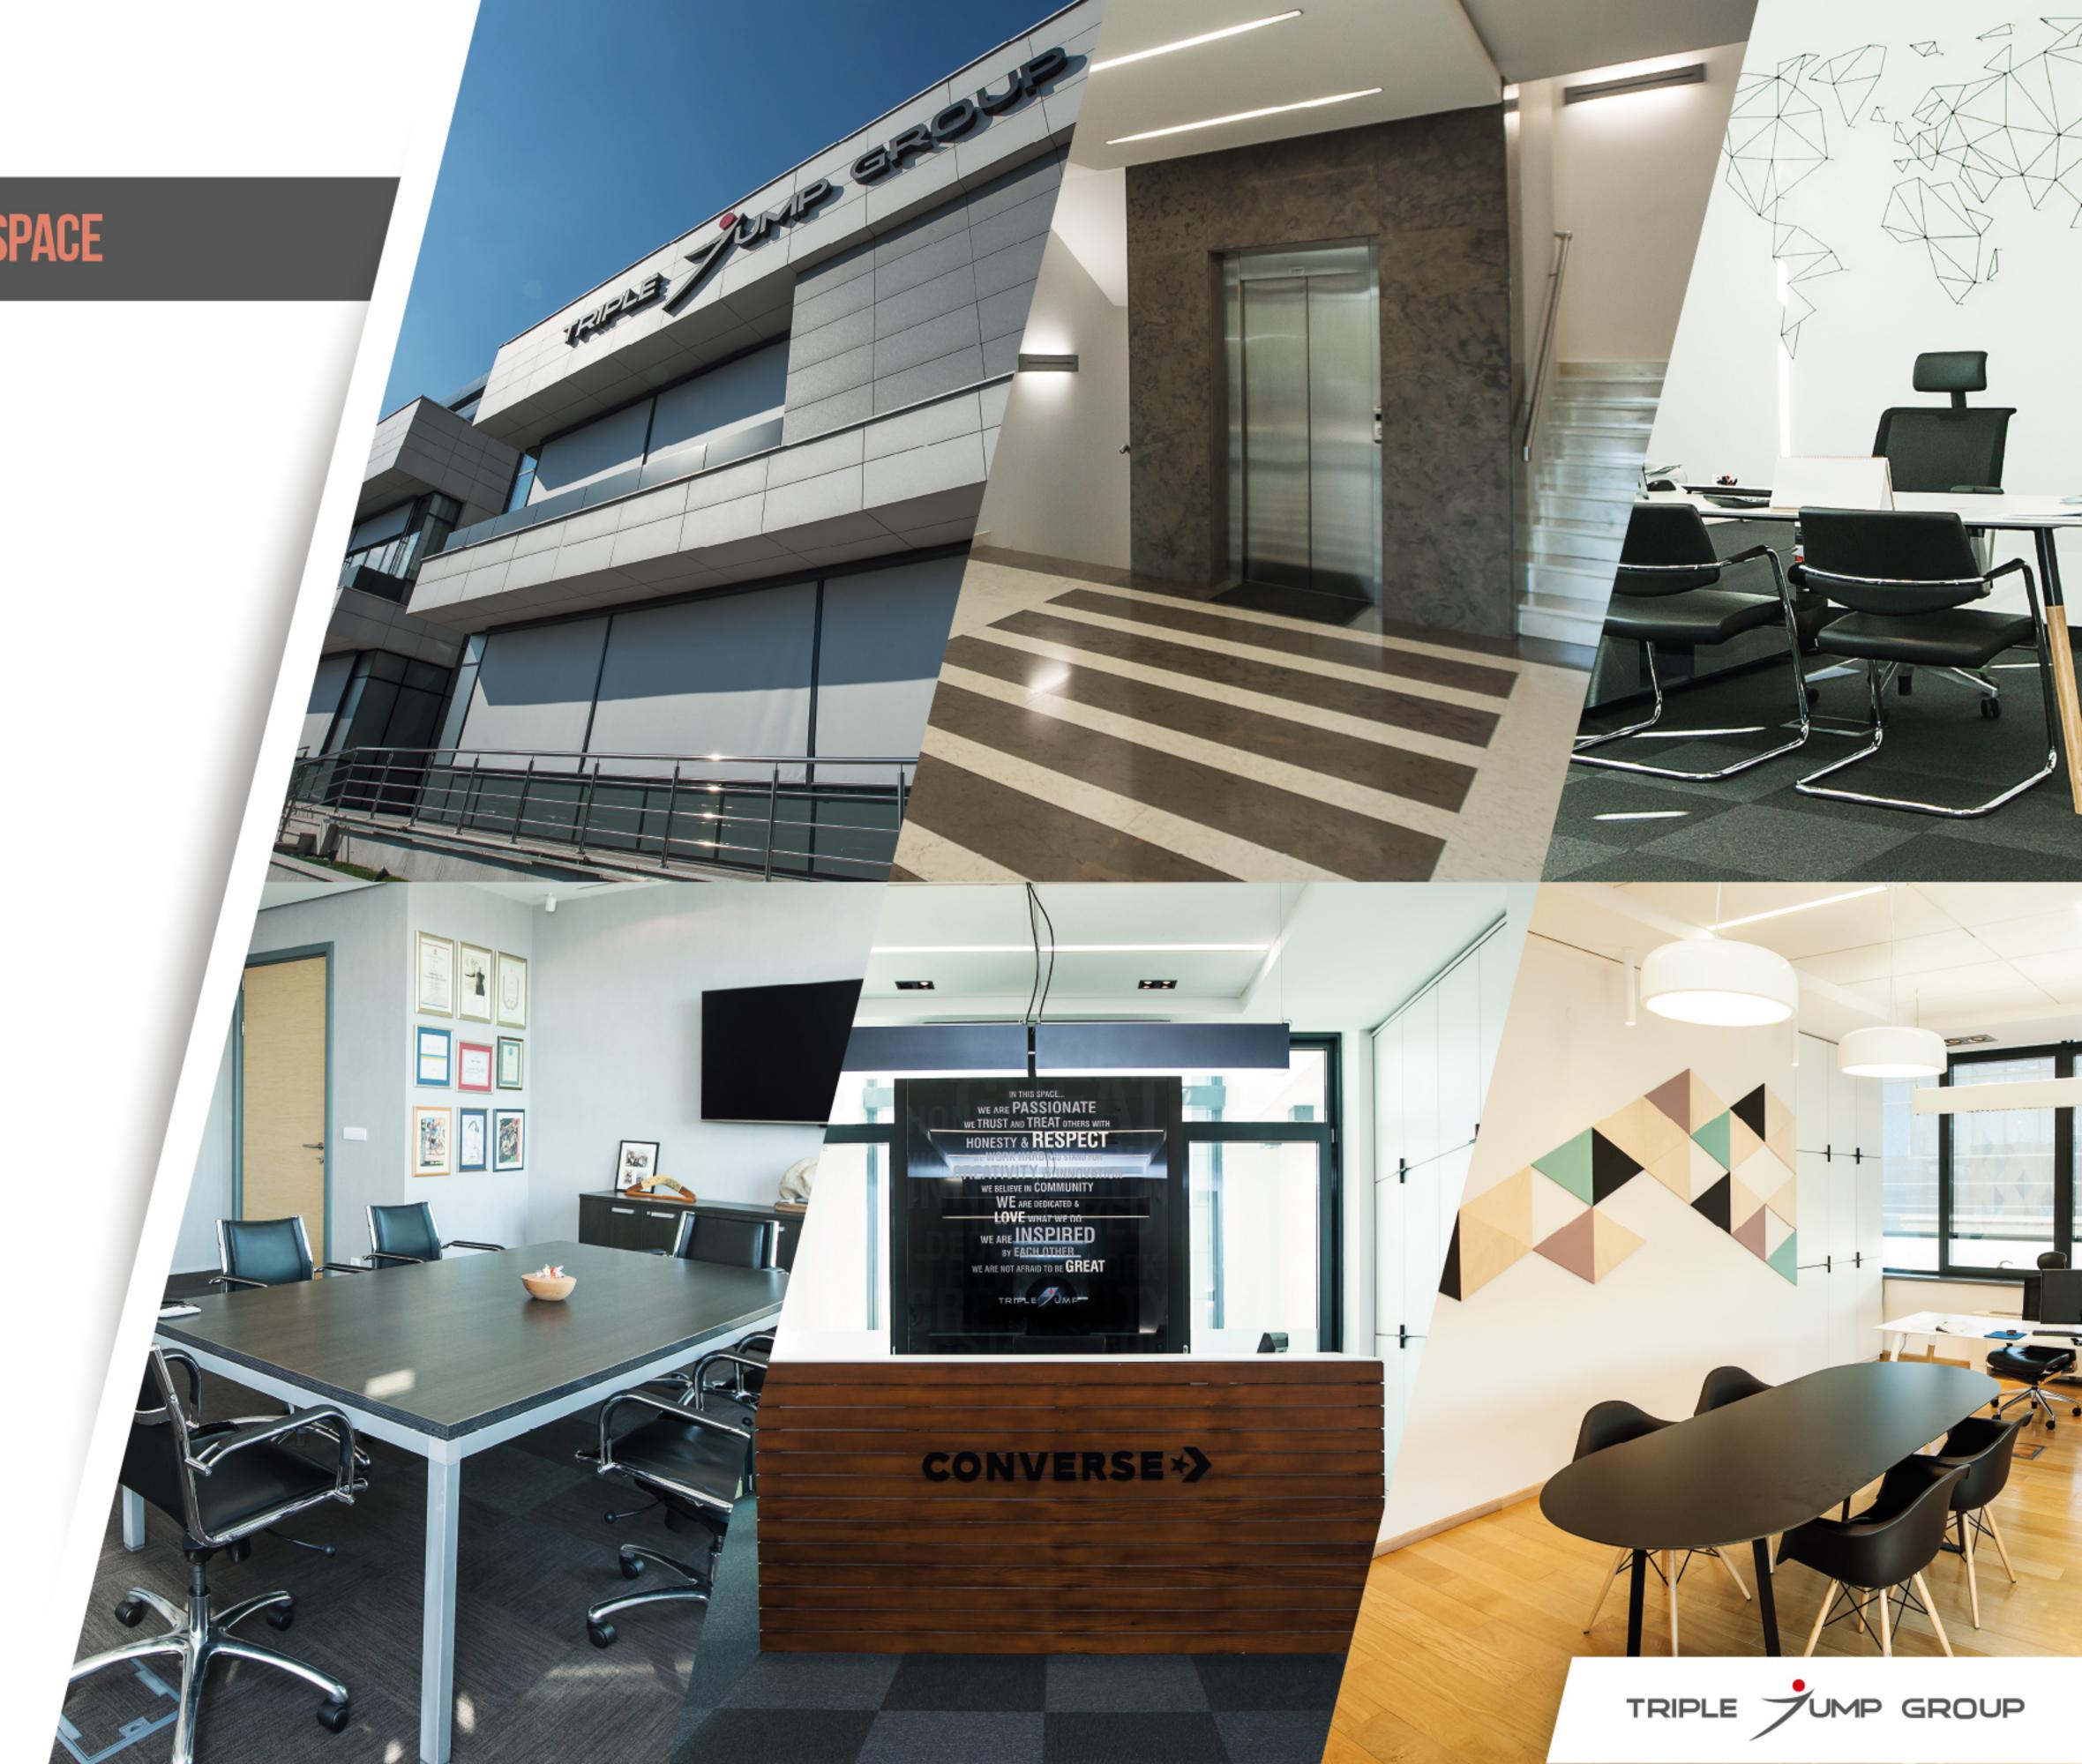

# OUR SUCCESS STORIES > OUR OFFICE SPACE

From 2017. we become owners of 2,500 sq m. GLA Office building located in Belgrade's prime Business District, where is our HQ.

Partly open space concept which occupies ground level and two floors, our offices are separated per our organization departments, with Showroom of surface area of 85,59 sq. m where seasonal products are presented to our partners.

Within this property is included: 24 street oriented and 19 garage parking lots.