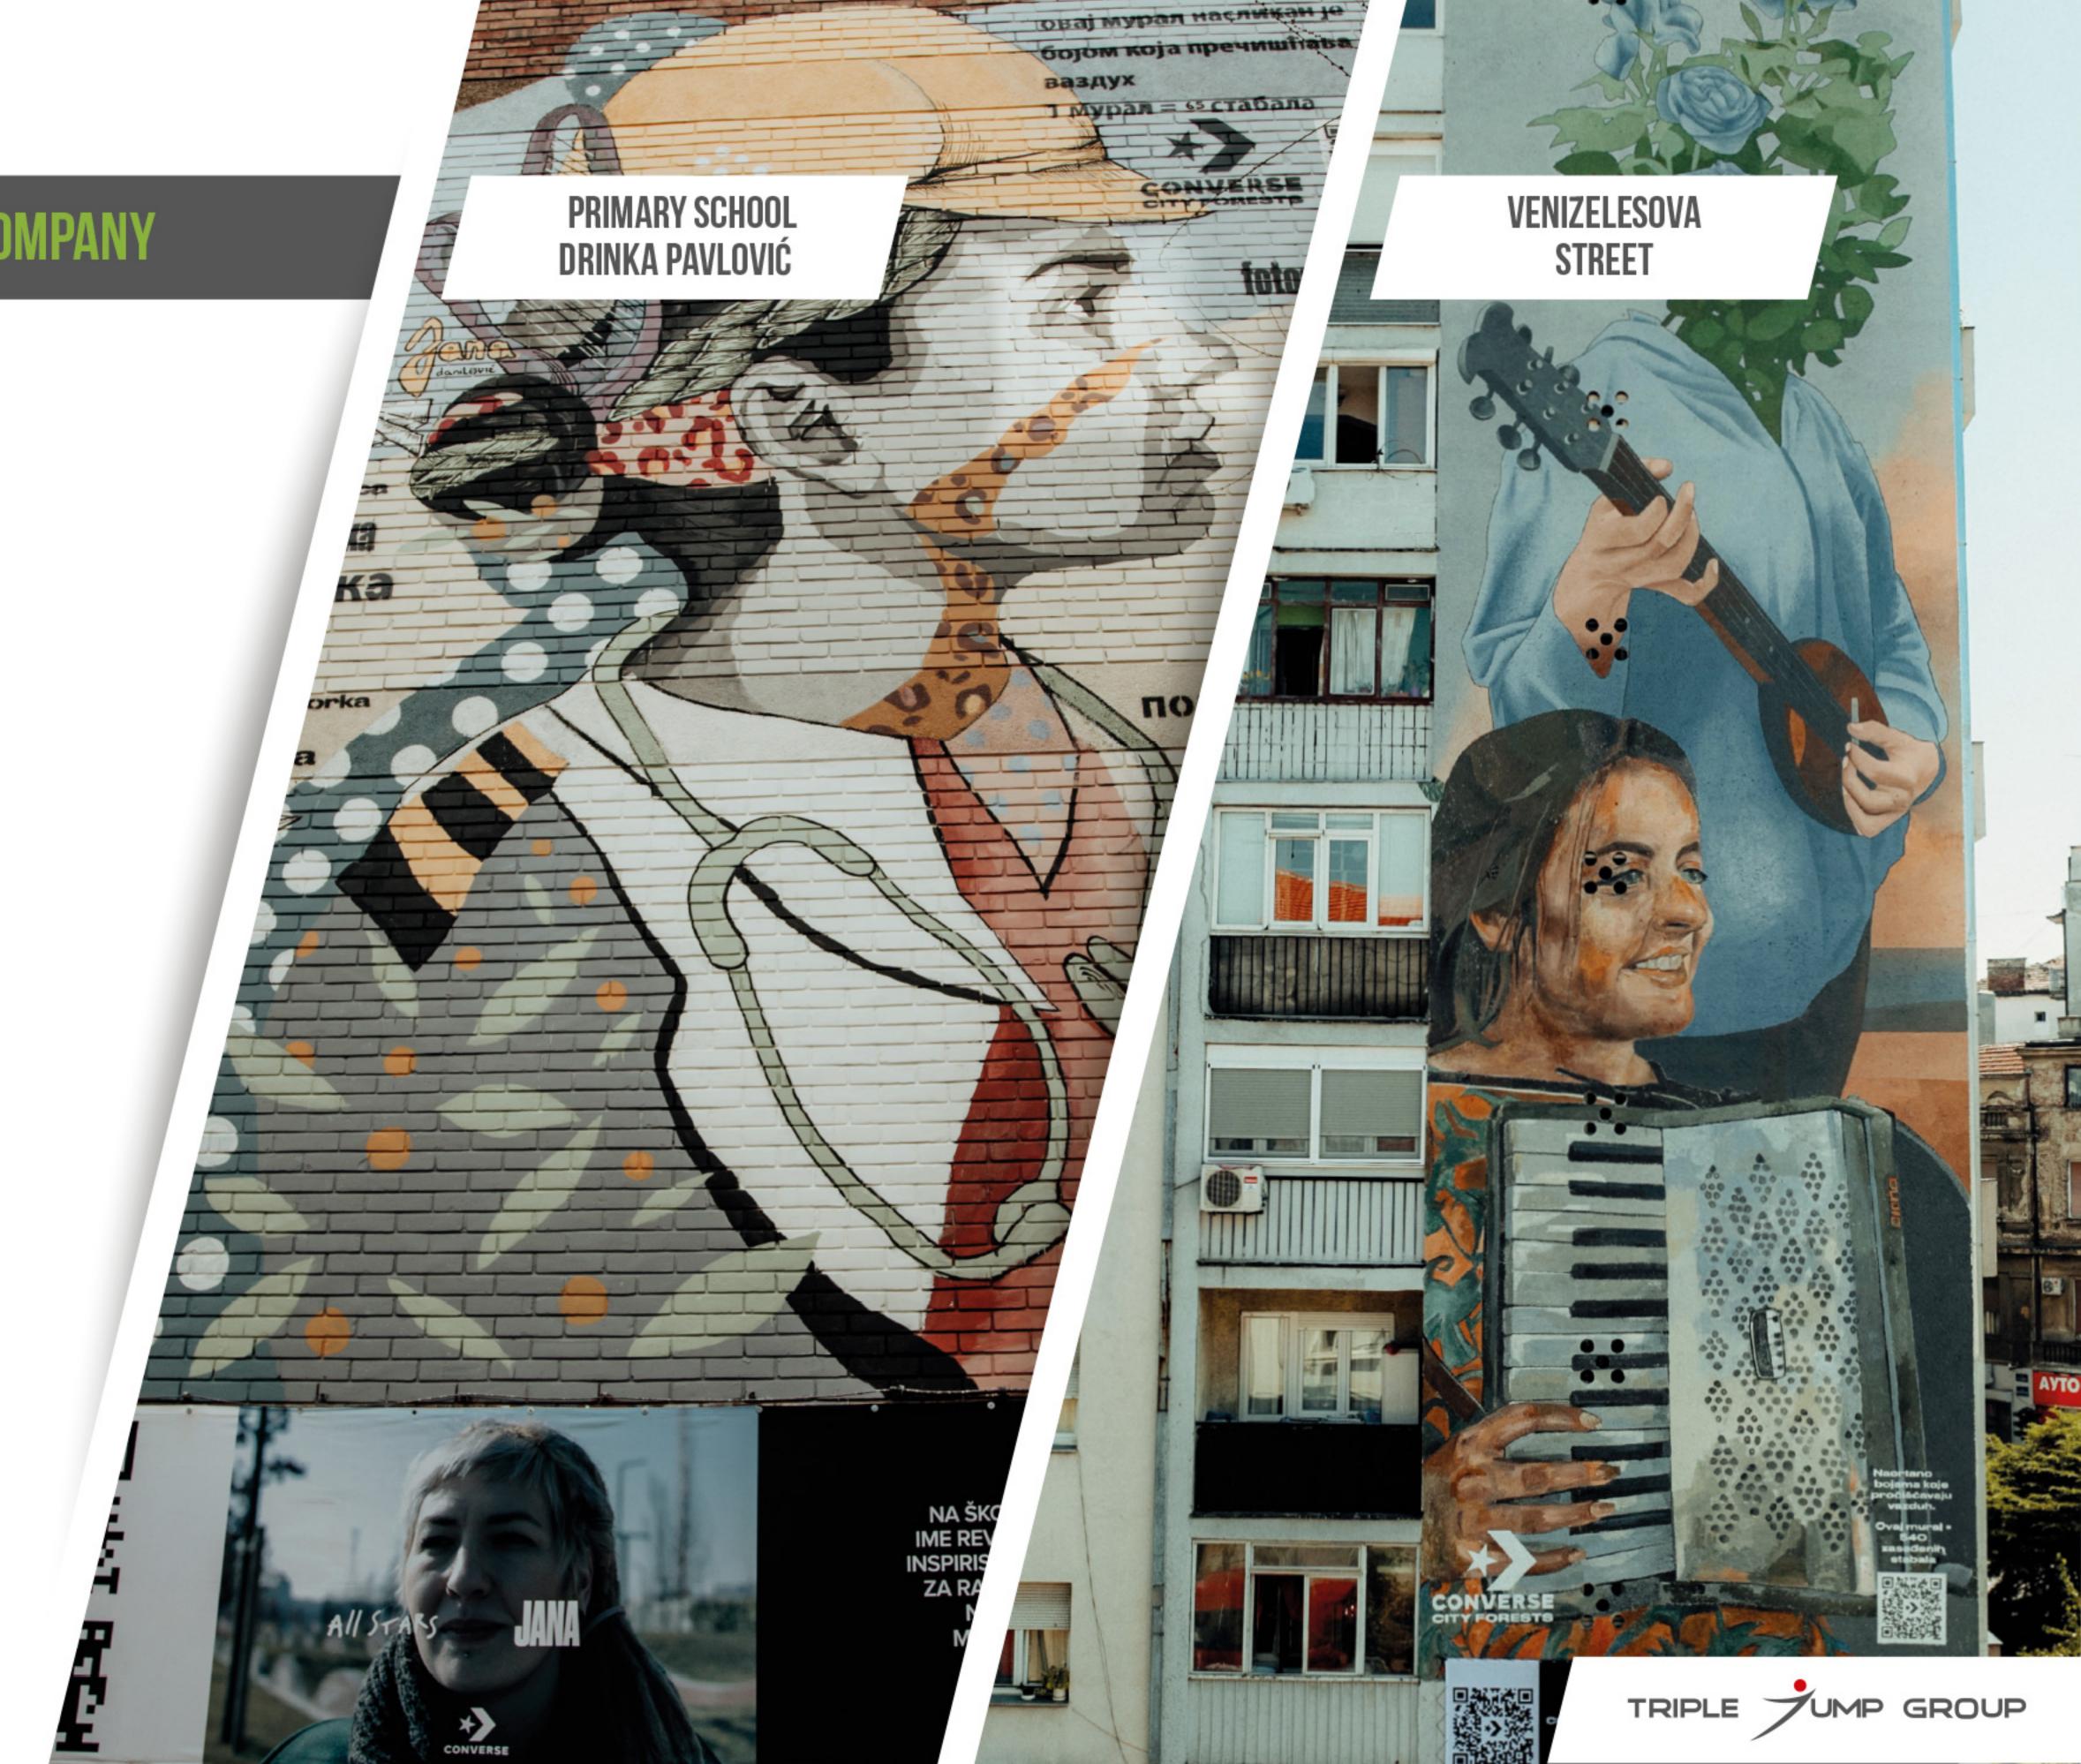

### CSR > A SOCIALLY RESPONSIBLE COMPANY

With our partner Converse we brought together street artists who painted neglected facades thus strengthening the artistic community.

Under the unique inspiration of the Balkan tradition, a mural over 25 meters high with the theme "Roots of the Balkans" was painted in Venizelosova Street in Belgrade. Also, on the wall of the primary school Drinka Pavlović in Belgrade, a young muralist Jana Danilović painted a mural with the theme Affirmation of gender-sensitive language. In her recognizable manner, she painted the silhouette of a woman who symbolizes different professions, but dozens of professions were also written next to her in the female grammatical gender.

Significant contributions have been made to the empowerment of women and girls as well as to gender equality.